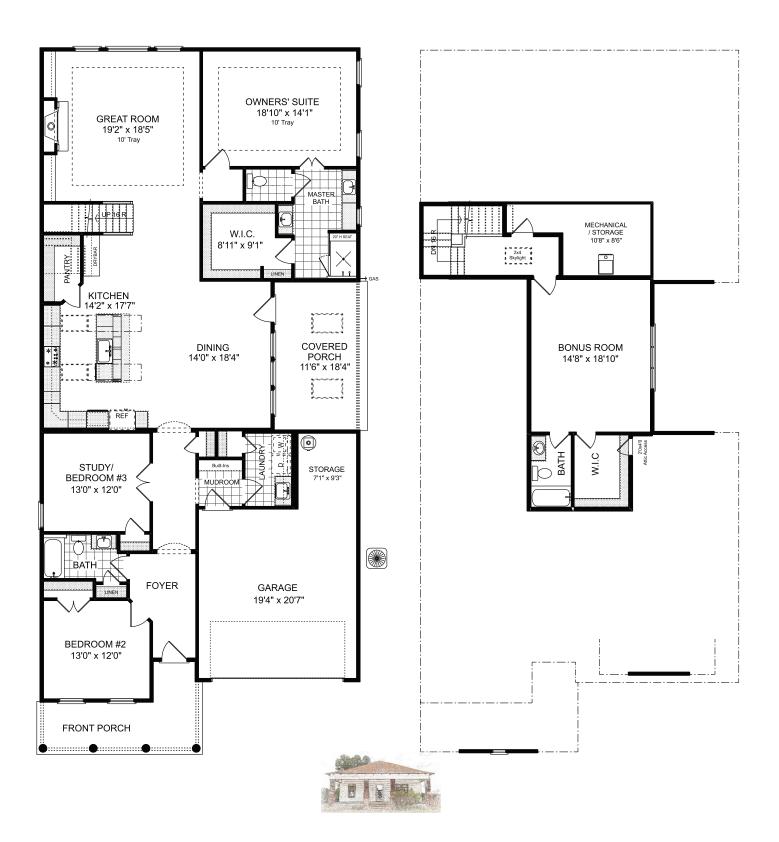

## THE SAVANNAH WITH BONUS

3 Bedrooms | 3 Bathrooms | Study | 2-Car Garage | 2,808 Square Feet

Homesite 181 290 Homestead Crossing, Hiram, GA 30141 Estimated Move-In Ready: NOW \$575,000

## FEATURES:

Spacious Main Level Living Homeplan | 3 Bedroom | 3 Bath Ranch Home | Study Second Floor Bonus/3rd Bedroom with Full Bath and Walk-In Closet Owner's Suite with Luxurious Bath and Walk-in Shower with Bench Seat Island Kitchen with Large Pantry & Dry Bar Opens to Dining and Great Room Private Covered Side Patio with Skylights and Courtyard

## THE SAVANNAH WITH BONUS

3 Bedrooms | 3 Bathrooms | Study | 2-Car Garage | 2,808 Square Feet

4511 Macland Road | Hiram, GA 30141 | 678.401.2306 | WindsongLife.com

All illustrations, specifications, pricing and details are believed correct at the time of publication, Windsong Properties reserves the right to make changes, without notice or obligation. This brochure is for illustrative purposes only and not part of a legal contract. Information subject to changes, errors and omissions. Echols Farm is a community designed for residents aged 55 and older. © 2020 Windsong Properties